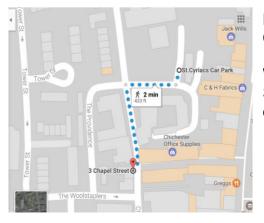

## From St Cyriacs Car Park (walking). Chichester - PO19 1AN

Walk south towards St Cyriacs. Turn right onto St Cyriacs. Turn left onto Chapel Street, your destination will be on the right.