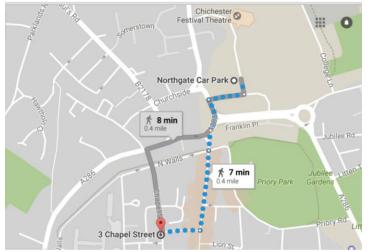

Chichester Town Centre

From the Chichester Festival Theatre/Northgate Car Park (walking). Chichester - PO19 6AA

Walk south. Turn right towards Northgate/A286. Turn left onto Northgate/A286. Slight left onto Northgate. Continue onto North Street. Turn right towards Chapel Street. Turn left onto Chapel Street, your destination will be on the right.